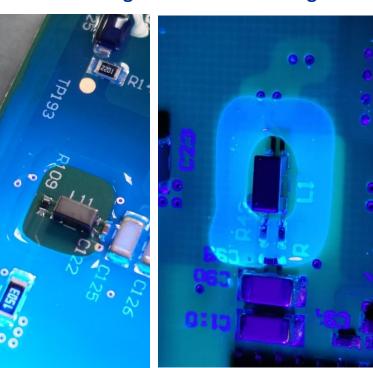

#### Precision selective coating: dual cure UV curing technology

Precision volumetric dispensing with Auger pump (picture: property of NORDSON EFD)

Controlled position & layer thickness – dam & fill – no solvents – multi layer – high voltage insulation