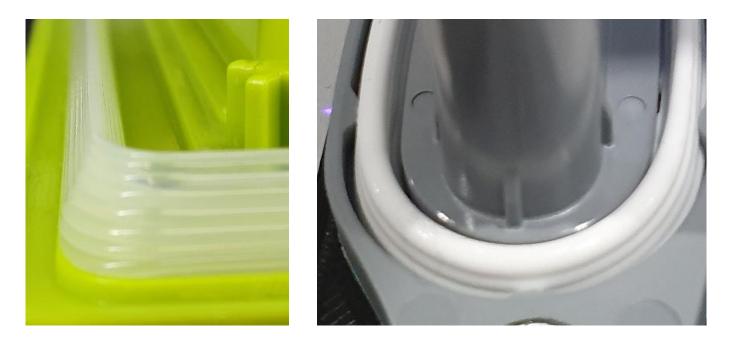

### sealing for high reliability

iReλ4

intelligent Reliability 4.0

IATE 16949:201

BUREAU VERITAS Certification

high temperature range - excellent adhesion - mechanical robustness - chemical resistance

SGS