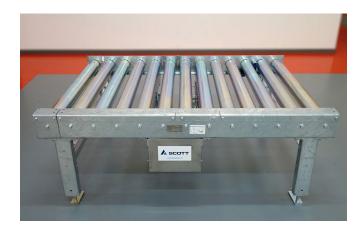

#### STANDARD PALLET CONVEYORS

- » Scott has developed a fully modular pallet transport system. It consists of several standardised units, covering all pallet handling operations. We overspecify our products to achieve the maximum reliability and robustness possible. As the result, our standard pallet conveyors are highly reliable building blocks for any efficient pallet conveying system.
  - Competitive price
  - Top quality
  - Modular design
  - Standard finish is hot dip galvanised
  - Close pitch rollers
  - SEW drives
  - Short delivery time