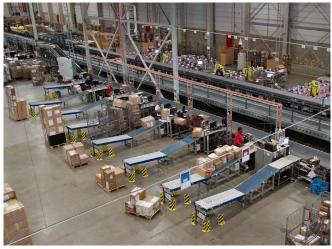

#### **PALLETISING SYSTEMS**

» Scott is a specialist in automatic palletising systems for all kinds and sizes of products. Installations can involve multi-line or single-line layer palletisers and combinations of these. Utilising either conventional or robot units, flexibility can be achieved even at high capacities. For each sector, we develop a solution that meets the most stringent requirements. Our challenge is to find solutions that are as simple as possible for sometimes extremely complex environments. In addition, we have a lot of experience with implementing projects under the most demanding conditions, such as deepfreeze up to -30°C, demanding products and/or packs and projects in full production and/or under great time pressure.

Multiline palletising system for cases of frozen vegetables

» An efficient conveyor system is an important and integral part of every palletising project. Scott has a wide range of conveyors for pallets and unit loads for horizontal and/or inclined transport. For further stabilising and securing items on pallets, Scott integrates wrapping or strapping equipment from proven OEM manufacturers.