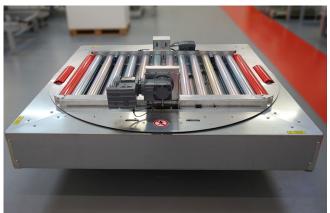

#### STANDARD PALLET CONVEYORS

- » Scott has developed a fully modular pallet transport system. It consists of several standardised units, covering all pallet handling operations. We overspecify our products to achieve the maximum reliability and robustness possible. As the result, our standard pallet conveyors are highly reliable building blocks for any efficient pallet conveying system.
  - Competitive price
  - Top quality
  - Modular design
  - Standard finish is hot dip galvanised
  - Close pitch rollers
  - SEW drives
  - Short delivery time