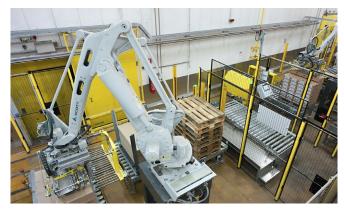

#### **PALLETISING SYSTEMS**

» Scott is a specialist in automatic palletising systems for all kinds and sizes of products. Installations can involve multi-line or single-line layer palletisers and combinations of these. Utilising either conventional or robot units, flexibility can be achieved even at high capacities. For each sector, we develop a solution that meets the most stringent requirements. Our challenge is to find solutions that are as simple as possible for sometimes extremely complex environments. In addition, we have a lot of experience with implementing projects under the most demanding conditions, such as deepfreeze up to -30°C, demanding products and/or packs and projects in full production and/or under great time pressure.

Multiline palletising system for cases of frozen vegetables

» An efficient conveyor system is an important and integral part of every palletising project. Scott has a wide range of conveyors for pallets and unit loads for horizontal and/or inclined transport. For further stabilising and securing items on pallets, Scott integrates wrapping or strapping equipment from proven OEM manufacturers.