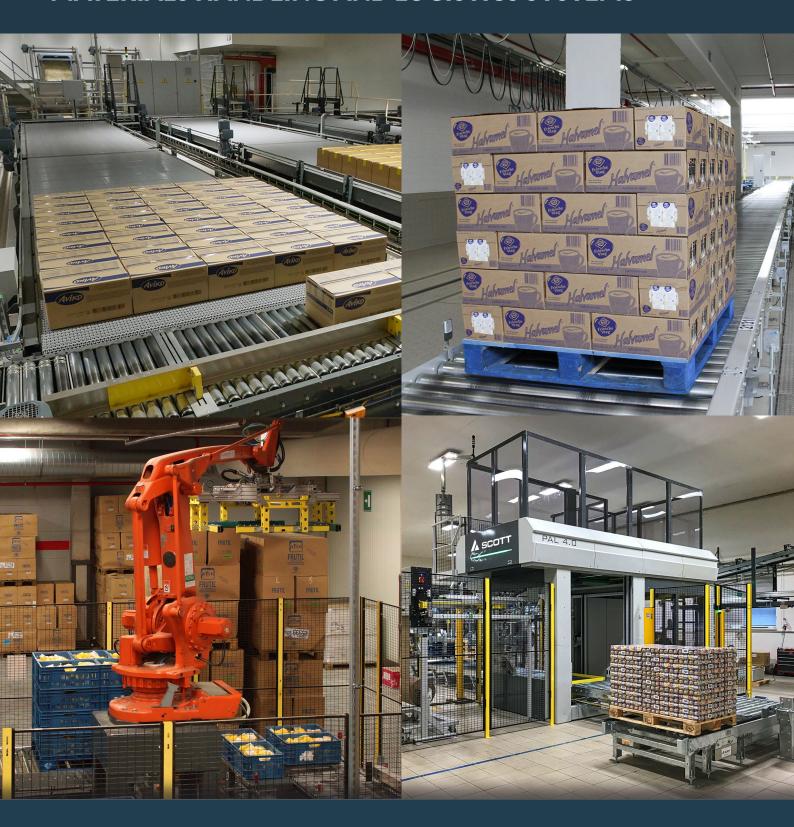

#### **PALLETISING SYSTEMS**

» Scott is a specialist in automatic palletising systems for all kinds and sizes of products. Installations can involve multi-line or single-line layer palletisers and combinations of these. Utilising either conventional or robot units, flexibility can be achieved even at high capacities. For each sector, we develop a solution that meets the most stringent requirements. Our challenge is to find solutions that are as simple as possible for sometimes extremely complex environments. In addition, we have a lot of experience with implementing projects under the most demanding conditions, such as deepfreeze up to -30°C, demanding products and/or packs and projects in full production and/or under great time pressure.

Multiline palletising system for cases of frozen vegetables

» An efficient conveyor system is an important and integral part of every palletising project. Scott has a wide range of conveyors for pallets and unit loads for horizontal and/or inclined transport. For further stabilising and securing items on pallets, Scott integrates wrapping or strapping equipment from proven OEM manufacturers.