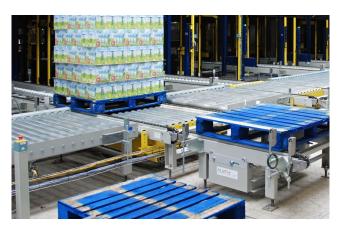

#### **PALLETISING SYSTEMS**

» Scott is a specialist in automatic palletising systems for all kinds and sizes of products. Installations can involve multi-line or single-line layer palletisers and combinations of these. Utilising either conventional or robot units, flexibility can be achieved even at high capacities. For each sector, we develop a solution that meets the most stringent requirements. Our challenge is to find solutions that are as simple as possible for sometimes extremely complex environments. In addition, we have a lot of experience with implementing projects under the most demanding conditions, such as deepfreeze up to -30°C, demanding products and/or packs and projects in full production and/or under great time pressure.

Multiline palletising system for cases of frozen vegetables

» An efficient conveyor system is an important and integral part of every palletising project. Scott has a wide range of conveyors for pallets and unit loads for horizontal and/or inclined transport. For further stabilising and securing items on pallets, Scott integrates wrapping or strapping equipment from proven OEM manufacturers.