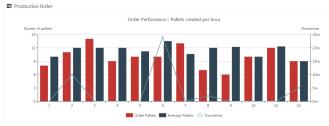

#### **INDUSTRIAL SOFTWARE**

» All Scott systems are offered together with our inhouse software package named Maestro+. This software provides an interface with the ERP or other overlying system run by the customer and the PLCs running the installation. In addition to easier and more dynamic control, Maestro+ provides a user-friendly operator interface, better error messaging, production and maintenance reporting and other benefits. It's a web based, multilingual and fully modular software.