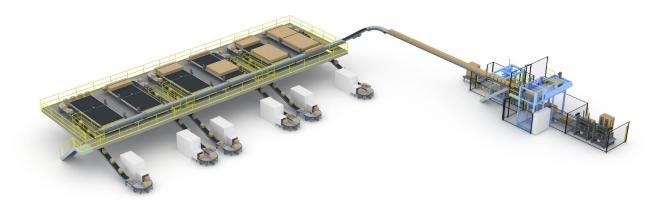

#### **WAREHOUSE & DISTRIBUTION SYSTEMS**

- » Our solutions include both hardware and high end software to substantially improve your warehousing efficiency. We have mini load systems, which are stacker cranes for small loads like cartons or crates. There are a number of models and sizes depending on the required speeds, capacities and the product. Fluent horizontal and vertical transportation is ensured by various types of conveyors. The range of solutions is vast and tailored to your needs. They centre around:
  - Efficient receipt of goods
  - Temporary and longer term storage
  - Order picking and preparation, using
  - Pick-by-list, Pick-to-light or Pick-to-voice
  - Automated preparation of "Click & Collect" orders
  - Warehouse Management Systems software