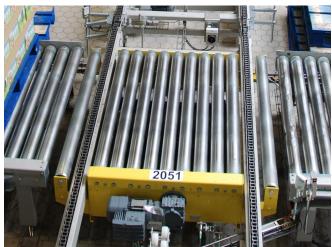

#### STANDARD PALLET CONVEYORS

- » Scott has developed a fully modular pallet transport system. It consists of several standardised units, covering all pallet handling operations. We overspecify our products to achieve the maximum reliability and robustness possible. As the result, our standard pallet conveyors are highly reliable building blocks for any efficient pallet conveying system.
  - Competitive price
  - Top quality
  - Modular design
  - Standard finish is hot dip galvanised
  - Close pitch rollers
  - SEW drives
  - Short delivery time