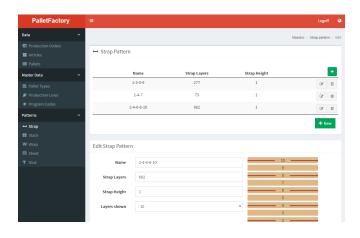

#### **INDUSTRIAL SOFTWARE**

» All Scott systems are offered together with our inhouse software package named Maestro+. This software provides an interface with the ERP or other overlying system run by the customer and the PLCs running the installation. In addition to easier and more dynamic control, Maestro+ provides a user-friendly operator interface, better error messaging, production and maintenance reporting and other benefits. It's a web based, multilingual and fully modular software.