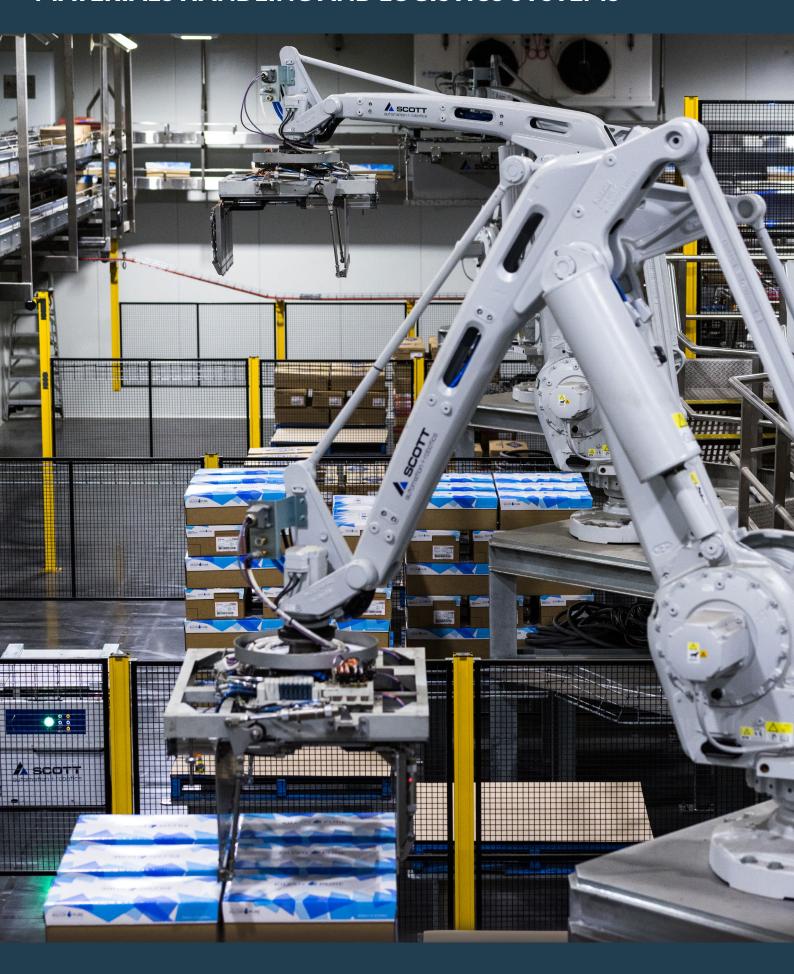

#### **PALLETISING SYSTEMS**

» Scott is a specialist in automatic palletising systems for all kinds and sizes of products. Installations can involve multi-line or single-line layer palletisers and combinations of these. Utilising either conventional or robot units, flexibility can be achieved even at high capacities. For each sector, we develop a solution that meets the most stringent requirements. Our challenge is to find solutions that are as simple as possible for sometimes extremely complex environments. In addition, we have a lot of experience with implementing projects under the most demanding conditions, such as deepfreeze up to -30°C, demanding products and/or packs and projects in full production and/or under great time pressure.

Multiline palletising system for cases of frozen vegetables

» An efficient conveyor system is an important and integral part of every palletising project. Scott has a wide range of conveyors for pallets and unit loads for horizontal and/or inclined transport. For further stabilising and securing items on pallets, Scott integrates wrapping or strapping equipment from proven OEM manufacturers.